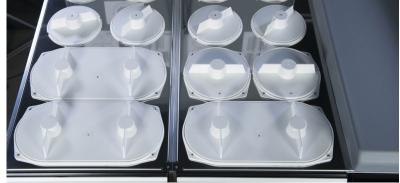

## TECHNICAL FEATURES

| Dosing system              | Volumetric, Gravimetric and<br>Combined-simultaneous                          |
|----------------------------|-------------------------------------------------------------------------------|
| Number of circuits         | Up to 32                                                                      |
| Dosing principle           | Progressive Cavity Pump High-Flow (PCP HF)                                    |
| Canisters capacity         | 3-5-9-22 Litres                                                               |
| Maximum flow rate          | 0,6 L/min (data influenced by the viscosity of the colourants)                |
| Average precision          | +/-1% (data influenced by the viscosity of the colourants)                    |
| Minimum dosing quantity    | 1/1000 fl. oz. (0,03 ml) (data influenced by the viscosity of the colourants) |
| Nozzles closing system     | Automatic watertight humidifier cap                                           |
| Can presence               | Photocell                                                                     |
| Can positioning            | Automatic elevator                                                            |
| Minimum can height         | 70 mm                                                                         |
| Maximum can height         | 620 mm                                                                        |
| Elevator vertical movement | 300 mm                                                                        |
| Maximum dimensions         | According to the configuration and to the number of storage modules           |
| Weight                     | According to the configuration and to the number of storage modules           |
| Power supply               | 230/115 V AC 50/60 Hz                                                         |