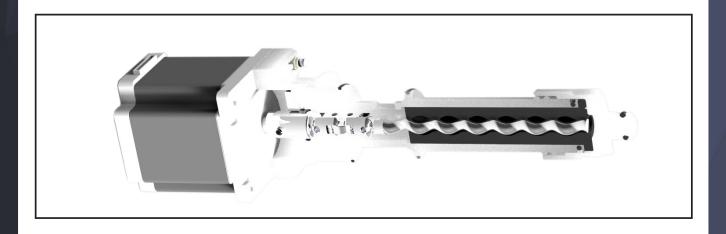

## TECHNICAL FEATURES

| Dosing system              | Volumetric, Gravimetric and<br>Combined-simultaneous                          |
|----------------------------|-------------------------------------------------------------------------------|
| Number of circuits         | Up to 32                                                                      |
| Dosing principle           | Progressive Cavity Pump High-Flow (PCP HF)                                    |
| Canisters capacity         | 3-5-9-22 Litres                                                               |
| Maximum flow rate          | 0,6 L/min (data influenced by the viscosity of the colourants)                |
| Average precision          | +/-1% (data influenced by the viscosity of the colourants)                    |
| Minimum dosing quantity    | 1/1000 fl. oz. (0,03 ml) (data influenced by the viscosity of the colourants) |
| Nozzles closing system     | Automatic watertight humidifier cap                                           |
| Can presence               | Photocell                                                                     |
| Can positioning            | Automatic elevator                                                            |
| Minimum can height         | 70 mm                                                                         |
| Maximum can height         | 620 mm                                                                        |
| Elevator vertical movement | 300 mm                                                                        |
| Maximum dimensions         | According to the configuration and to the number of storage modules           |
| Weight                     | According to the configuration and to the number of storage modules           |
| Power supply               | 230/115 V AC 50/60 Hz                                                         |