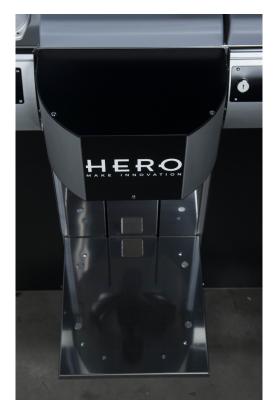

## TECHNICAL FEATURES

| Dosing system              | Volumetric, Gravimetric and<br>Combined-simultaneous                          |
|----------------------------|-------------------------------------------------------------------------------|
| Number of circuits         | Up to 32                                                                      |
| Dosing principle           | Progressive Cavity Pump High-Flow (PCP HF)                                    |
| Canisters capacity         | 3-5-9-22 Litres                                                               |
| Maximum flow rate          | 0,6 L/min (data influenced by the viscosity of the colourants)                |
| Average precision          | +/-1% (data influenced by the viscosity of the colourants)                    |
| Minimum dosing quantity    | 1/1000 fl. oz. (0,03 ml) (data influenced by the viscosity of the colourants) |
| Nozzles closing system     | Automatic watertight humidifier cap                                           |
| Can presence               | Photocell                                                                     |
| Can positioning            | Automatic elevator                                                            |
| Minimum can height         | 70 mm                                                                         |
| Maximum can height         | 620 mm                                                                        |
| Elevator vertical movement | 300 mm                                                                        |
| Maximum dimensions         | According to the configuration and to the number of storage modules           |
| Weight                     | According to the configuration and to the number of storage modules           |
| Power supply               | 230/115 V AC 50/60 Hz                                                         |