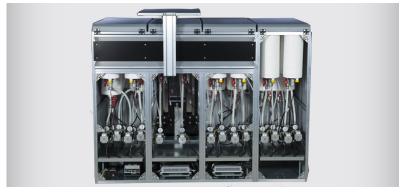

## TECHNICAL FEATURES

| Dosing system              | Volumetric, Gravimetric and<br>Combined-simultaneous                          |
|----------------------------|-------------------------------------------------------------------------------|
| Number of circuits         | Up to 32                                                                      |
| Dosing principle           | Progressive Cavity Pump High-Flow (PCP HF)                                    |
| Canisters capacity         | 3-5-9-22 Litres                                                               |
| Maximum flow rate          | 0,6 L/min (data influenced by the viscosity of the colourants)                |
| Average precision          | +/-1% (data influenced by the viscosity of the colourants)                    |
| Minimum dosing quantity    | 1/1000 fl. oz. (0,03 ml) (data influenced by the viscosity of the colourants) |
| Nozzles closing system     | Automatic watertight humidifier cap                                           |
| Can presence               | Photocell                                                                     |
| Can positioning            | Automatic elevator                                                            |
| Minimum can height         | 70 mm                                                                         |
| Maximum can height         | 620 mm                                                                        |
| Elevator vertical movement | 300 mm                                                                        |
| Maximum dimensions         | According to the configuration and to the number of storage modules           |
| Weight                     | According to the configuration and to the number of storage modules           |
| Power supply               | 230/115 V AC 50/60 Hz                                                         |