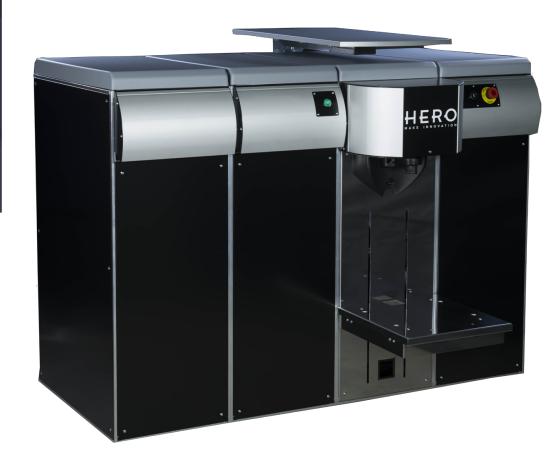

## **A950**

## TECHNICAL FEATURES

| Dosing system              | Volumetric, Gravimetric and<br>Combined-simultaneous                          |
|----------------------------|-------------------------------------------------------------------------------|
| Number of circuits         | Up to 32                                                                      |
| Dosing principle           | Progressive Cavity Pump High-Flow (PCP HF)                                    |
| Canisters capacity         | 3-5-9-22 Litres                                                               |
| Maximum flow rate          | 0,6 L/min (data influenced by the viscosity of the colourants)                |
| Average precision          | +/-1% (data influenced by the viscosity of the colourants)                    |
| Minimum dosing quantity    | 1/1000 fl. oz. (0,03 ml) (data influenced by the viscosity of the colourants) |
| Nozzles closing system     | Automatic watertight humidifier cap                                           |
| Can presence               | Photocell                                                                     |
| Can positioning            | Automatic elevator                                                            |
| Minimum can height         | 70 mm                                                                         |
| Maximum can height         | 620 mm                                                                        |
| Elevator vertical movement | 300 mm                                                                        |
| Maximum dimensions         | According to the configuration and to the number of storage modules           |
| Weight                     | According to the configuration and to the number of storage modules           |
| Power supply               | 230/115 V AC 50/60 Hz                                                         |