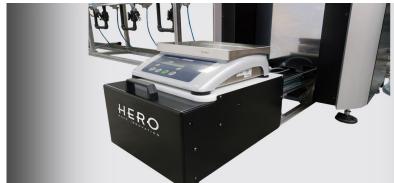

## TECHNICAL FEATURES

| Dosage      | Sequential gravimetric with fixed head up to 16 circuits + 1 additional for the dosage of the water (or solvent)                                                                                    |
|-------------|-----------------------------------------------------------------------------------------------------------------------------------------------------------------------------------------------------|
| Flow rate   | 8-10 L/min (up to 2000 cPs)                                                                                                                                                                         |
| Accurancy   | +/- 5g (higher precision on request)                                                                                                                                                                |
| Dosing head | Fixed with lodging of maximum 16 valves with 10 mm aperture and $\phi$ 230 mm                                                                                                                       |
| Washing     | Intelligent washing system with independant valves. Optimization of the waste water                                                                                                                 |
| Pumps       | Diaphragm with douple membrane and damper flow                                                                                                                                                      |
| Storage     | 200 L drums                                                                                                                                                                                         |
|             | Palletizable IBC                                                                                                                                                                                    |
|             | INOX tanks on project                                                                                                                                                                               |
|             | Interface with exisisting tanks                                                                                                                                                                     |
|             | Armed lids with suction and recirculation                                                                                                                                                           |
|             | Level sensors and agitation system available on request                                                                                                                                             |
| Can lodging | B200: extractable tray with electronic scale lodging B300: floor electronic scale compartment                                                                                                       |
| Scale       | B200: 35 kg electronic scale with electromagnetic compensation and precision +/- 0,1 g B300: 150 kg electronic scale with electromagnetic compensation and precision +/- 2 g (+/- 0,2 g on request) |
| Filtres     | Y filtres with variable dimension grid according to the requests                                                                                                                                    |