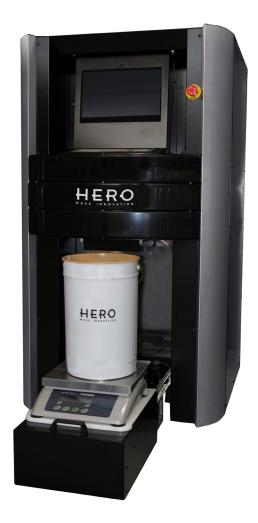

## TECHNICAL FEATURES

| Dosage      | Sequential gravimetric with fixed head up to 16 circuits + 1 additional for the dosage of the water (or solvent)                                                                                    |
|-------------|-----------------------------------------------------------------------------------------------------------------------------------------------------------------------------------------------------|
| Flow rate   | 8-10 L/min (up to 2000 cPs)                                                                                                                                                                         |
| Accurancy   | +/- 5g (higher precision on request)                                                                                                                                                                |
| Dosing head | Fixed with lodging of maximum 16 valves with 10 mm aperture and $\phi$ 230 mm                                                                                                                       |
| Washing     | Intelligent washing system with independant valves. Optimization of the waste water                                                                                                                 |
| Pumps       | Diaphragm with douple membrane and damper flow                                                                                                                                                      |
| Storage     | 200 L drums                                                                                                                                                                                         |
|             | Palletizable IBC                                                                                                                                                                                    |
|             | INOX tanks on project                                                                                                                                                                               |
|             | Interface with exisisting tanks                                                                                                                                                                     |
|             | Armed lids with suction and recirculation                                                                                                                                                           |
|             | Level sensors and agitation system available on request                                                                                                                                             |
| Can lodging | B200: extractable tray with electronic scale lodging B300: floor electronic scale compartment                                                                                                       |
| Scale       | B200: 35 kg electronic scale with electromagnetic compensation and precision +/- 0,1 g B300: 150 kg electronic scale with electromagnetic compensation and precision +/- 2 g (+/- 0,2 g on request) |
| Filtres     | Y filtres with variable dimension grid according to the requests                                                                                                                                    |