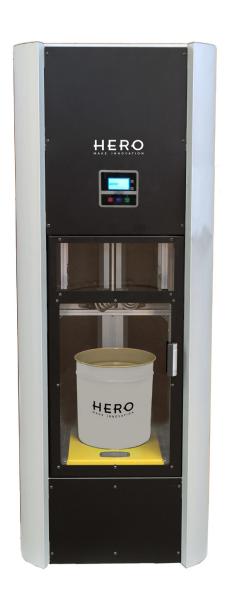

## M1200

## TECHNICAL FEATURES

| Maximum can dimensions | Ø 380 mm × H 480 mm                                                                               |
|------------------------|---------------------------------------------------------------------------------------------------|
| Minimum can dimensions | Ø 250 mm × H 200 mm                                                                               |
| Can clamping           | Manual                                                                                            |
| Mixing motor           | Three-phase asynchronous motor by 1,1 kW driven by frequency converter                            |
| Mixing parametres      | Smart speed managment, programmable by display (max 720 rpm), interpolated with vertical movement |
| Mixing cycle time      | Programmable by display                                                                           |
| Cleaning of impeller   | By fast replacement of impeller-2 impellers<br>are included (M1200)<br>Self-washing (M1250)       |
| Overall dimensions     | W 770 × D 820 × H 1.920 mm (M1200)<br>W 1.150 × D 780 × H 2.066 mm (M1250)                        |
| Weight                 | 180 kg (M1200)<br>370 kg (M1250)                                                                  |
| Power supply           | 230/115 V AC 50/60 Hz                                                                             |