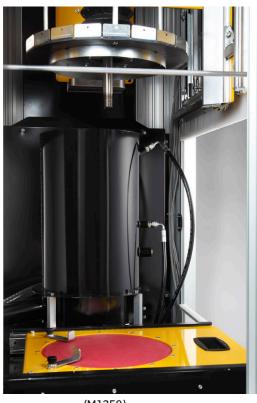

nverter                            |
| Mixing parametres      | Smart speed managment, programmable by display (max 720 rpm), interpolated with vertical movement |
| Mixing cycle time      | Programmable by display                                                                           |
| Cleaning of impeller   | By fast replacement of impeller-2 impellers<br>are included (M1200)<br>Self-washing (M1250)       |
| Overall dimensions     | W 770 × D 820 × H 1.920 mm (M1200)<br>W 1.150 × D 780 × H 2.066 mm (M1250)                        |
| Weight                 | 180 kg (M1200)<br>370 kg (M1250)                                                                  |
| Power supply           | 230/115 V AC 50/60 Hz                                                                             |





(M1250)

(M1250)