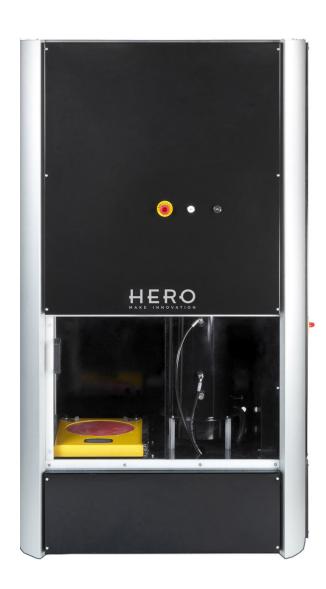

## M1250

## TECHNICAL FEATURES

| Maximum can dimensions | Ø 380 mm × H 480 mm                                                                               |
|------------------------|---------------------------------------------------------------------------------------------------|
| Minimum can dimensions | Ø 250 mm × H 200 mm                                                                               |
| Can clamping           | Manual                                                                                            |
| Mixing motor           | Three-phase asynchronous motor by 1,1 kW driven by frequency converter                            |
| Mixing parametres      | Smart speed managment, programmable by display (max 720 rpm), interpolated with vertical movement |
| Mixing cycle time      | Programmable by display                                                                           |
| Cleaning of impeller   | By fast replacement of impeller-2 impellers<br>are included (M1200)<br>Self-washing (M1250)       |
| Overall dimensions     | W 770 × D 820 × H 1.920 mm (M1200)<br>W 1.150 × D 780 × H 2.066 mm (M1250)                        |
| Weight                 | 180 kg (M1200)<br>370 kg (M1250)                                                                  |
| Power supply           | 230/115 V AC 50/60 Hz                                                                             |