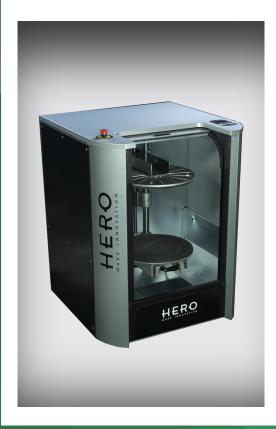

## **M400**

## TECHNICAL FEATURES

| Maximum bucket dimensions | Ø 380 mm × H 480 mm                                                                   |
|---------------------------|---------------------------------------------------------------------------------------|
| Minimum can height        | 90 mm                                                                                 |
| Multiple cans adapter     | Upon request                                                                          |
| Maximum loading capacity  | 35 kg                                                                                 |
| Bucket clamping           | Automatic                                                                             |
| Machine closing           | Rolling gate with interlock                                                           |
| Mixing motor              | Three-phase motor driven by inverter, power up to 1,1 kW                              |
| Sense of rotation         | Clockwise and counterclockwise with reversal of rotation at half time of mixing cycle |
| Gyroscopic ratio          | 1 ÷ 2                                                                                 |
| Mixing speed              | 3 speeds (100-140-180 rpm) automatically selected according to the height of the can  |
| Timer for mixing cycle    | Included                                                                              |
| Protection Level          | IP 32                                                                                 |
| Emergency stop            | Included                                                                              |
| Weight                    | 192 kg                                                                                |
| Overall dimensions        | W 783 × D 806 × H 1.058 mm                                                            |
| Noise level               | < 80 db (A), measured according to DIN<br>45.635 regulation (no load)                 |
| Power supply              | 230/115 V AC 50/60 Hz                                                                 |