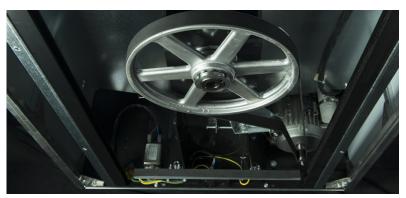

## TECHNICAL FEATURES

| Maximum bucket dimensions | Ø 380 mm × H 480 mm                                                                   |
|---------------------------|---------------------------------------------------------------------------------------|
| Minimum can height        | 90 mm                                                                                 |
| Multiple cans adapter     | Upon request                                                                          |
| Maximum loading capacity  | 35 kg                                                                                 |
| Bucket clamping           | Automatic                                                                             |
| Machine closing           | Rolling gate with interlock                                                           |
| Mixing motor              | Three-phase motor driven by inverter, power up to 1,1 kW                              |
| Sense of rotation         | Clockwise and counterclockwise with reversal of rotation at half time of mixing cycle |
| Gyroscopic ratio          | 1 ÷ 2                                                                                 |
| Mixing speed              | 3 speeds (100-140-180 rpm) automatically selected according to the height of the can  |
| Timer for mixing cycle    | Included                                                                              |
| Protection Level          | IP 32                                                                                 |
| Emergency stop            | Included                                                                              |
| Weight                    | 192 kg                                                                                |
| Overall dimensions        | W 783 × D 806 × H 1.058 mm                                                            |
| Noise level               | < 80 db (A), measured according to DIN<br>45.635 regulation (no load)                 |
| Power supply              | 230/115 V AC 50/60 Hz                                                                 |