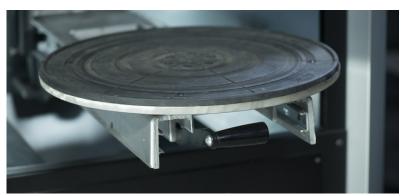

## TECHNICAL FEATURES

| Maximum bucket dimensions | Ø 380 mm × H 480 mm                                                                   |
|---------------------------|---------------------------------------------------------------------------------------|
| Minimum can height        | 90 mm                                                                                 |
| Multiple cans adapter     | Upon request                                                                          |
| Maximum loading capacity  | 35 kg                                                                                 |
| Bucket clamping           | Automatic                                                                             |
| Machine closing           | Rolling gate with interlock                                                           |
| Mixing motor              | Three-phase motor driven by inverter, power up to 1,1 kW                              |
| Sense of rotation         | Clockwise and counterclockwise with reversal of rotation at half time of mixing cycle |
| Gyroscopic ratio          | 1 ÷ 2                                                                                 |
| Mixing speed              | 3 speeds (100-140-180 rpm) automatically selected according to the height of the can  |
| Timer for mixing cycle    | Included                                                                              |
| Protection Level          | IP 32                                                                                 |
| Emergency stop            | Included                                                                              |
| Weight                    | 192 kg                                                                                |
| Overall dimensions        | W 783 × D 806 × H 1.058 mm                                                            |
| Noise level               | < 80 db (A), measured according to DIN<br>45.635 regulation (no load)                 |
| Power supply              | 230/115 V AC 50/60 Hz                                                                 |