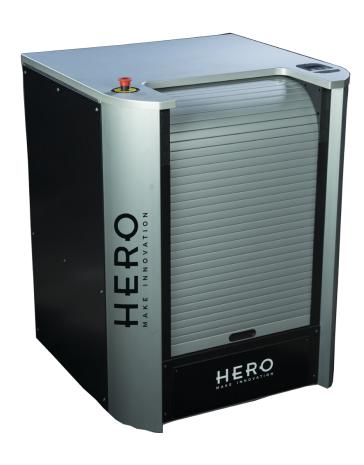

## **M400**

## TECHNICAL FEATURES

| Maximum bucket dimensions | Ø 380 mm × H 480 mm                                                                   |
|---------------------------|---------------------------------------------------------------------------------------|
| Minimum can height        | 90 mm                                                                                 |
| Multiple cans adapter     | Upon request                                                                          |
| Maximum loading capacity  | 35 kg                                                                                 |
| Bucket clamping           | Automatic                                                                             |
| Machine closing           | Rolling gate with interlock                                                           |
| Mixing motor              | Three-phase motor driven by inverter, power up to 1,1 kW                              |
| Sense of rotation         | Clockwise and counterclockwise with reversal of rotation at half time of mixing cycle |
| Gyroscopic ratio          | 1 ÷ 2                                                                                 |
| Mixing speed              | 3 speeds (100-140-180 rpm) automatically selected according to the height of the can  |
| Timer for mixing cycle    | Included                                                                              |
| Protection Level          | IP 32                                                                                 |
| Emergency stop            | Included                                                                              |
| Weight                    | 192 kg                                                                                |
| Overall dimensions        | W 783 × D 806 × H 1.058 mm                                                            |
| Noise level               | < 80 db (A), measured according to DIN<br>45.635 regulation (no load)                 |
| Power supply              | 230/115 V AC 50/60 Hz                                                                 |