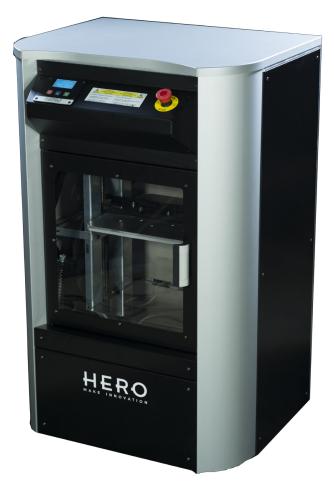

## **TECHNICAL FEATURES**

| Maximum bucket dimensions | Ø 340 mm × H 400 mm                                                   |
|---------------------------|-----------------------------------------------------------------------|
| Minimum can height        | 70 mm                                                                 |
| Multiple cans adapter     | Upon request                                                          |
| Maximum loading capacity  | 35 kg                                                                 |
| Bucket clamping           | Automatic                                                             |
| Machine closing           | Transparent door                                                      |
| Mixing motor              | Single-phase motor, power 0,9 kW                                      |
| Mixing speed              | Constant speed (630 rpm)                                              |
| Timer for mixing cycle    | Included                                                              |
| Protection level          | IP 32                                                                 |
| Emergency stop            | Included                                                              |
| Weight                    | 200 kg                                                                |
| Overall dimensions        | W 710 × D 625 × H 1.140 mm                                            |
| Noise level               | < 80 db (A), measured according to DIN<br>45.635 regulation (no load) |
| Power supply              | 230 V AC 50 Hz                                                        |